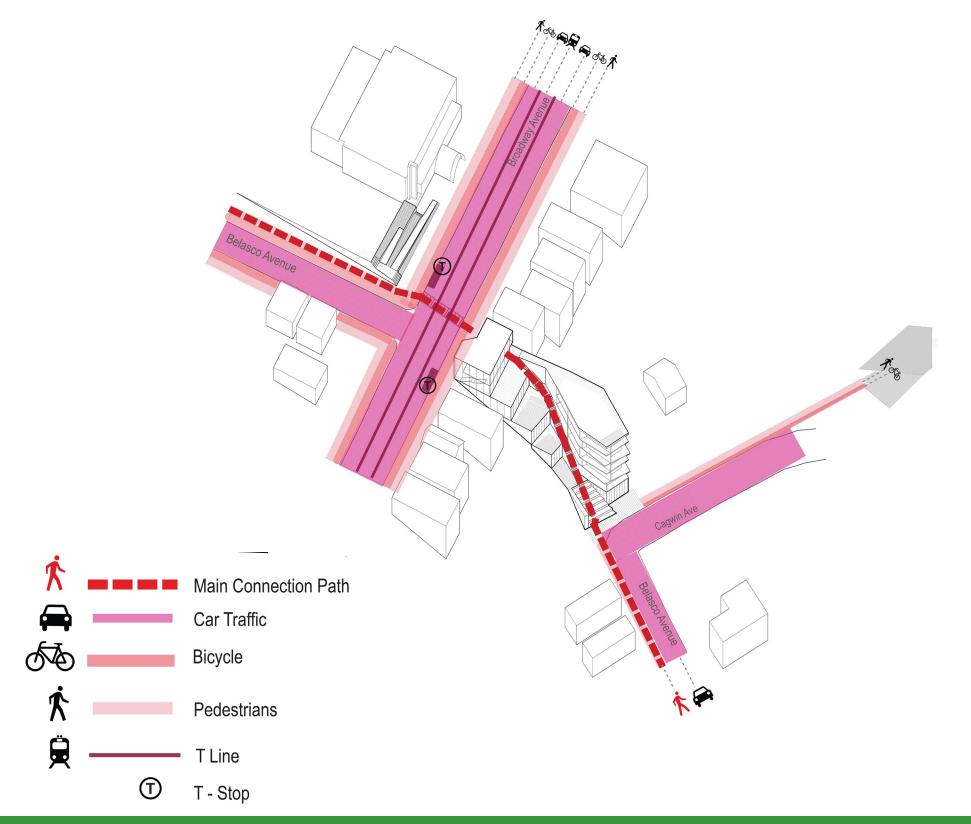

|              | theater club            |                     |                         |
|                         |                         | writer workshop      |                           |                            |                    |                    |              | chess club              |                     |                         |
|                         |                         |                      |                           |                            |                    |                    |              | career training         |                     |                         |



open to specific users

#### **PROGRAMS IN PUBLIC SITES**





#### **RESIDENTS INTERVIEWS**

# SYSTEMS ANALYIS











ABANDONED BASKETBALL COURT



















#### **MULTI MODAL TRANSPORTATION**



#### **LEVELS OF PRIVACY**



#### LINES OF SIGHT + VIEWS



## IMPLEMENTATION





Gabian Wall



#### **MATERIAL SELECTION**





#### **FLOOR PLANS**





**↑** N

#### **FLOOR PLANS**



#### **FLOOR PLANS**



#### LONGITUDINAL SECTION











#### NIGHTTIME EXHIBITION



#### ENTRY FROM BELASCO AVENUE



#### **BASKETBALL COURT**



Resident's Parking



Siena School ----

#### **CURRENT SITE ZONE**



Resident's Parking



Siena School ----

#### **SITE ZONE 3 YEARS**



#### SITE ZONE 7 YEARS