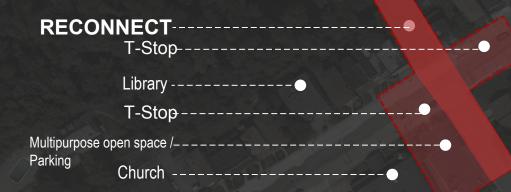

#### **INTERVENTION ZONE**

| Able Long<br>Playground | Prebysrterian<br>Church | Carnegie<br>Library  | Catherine of Siena Church | Siena<br>Church<br>School. | Pauline<br>Parklet | Chruch of<br>God   | Fair<br>Oaks | Brashaer<br>High School | Alton<br>Playground | Beechwood<br>Elementary |
|-------------------------|-------------------------|----------------------|---------------------------|----------------------------|--------------------|--------------------|--------------|-------------------------|---------------------|-------------------------|
| baseball                | daily mass              | defacto youth center | daily mass                | sunday<br>school           |                    |                    |              | after school clubs      | baseball            | sport teams             |
| play area               | bible study             | story time           | religion courses          | religion<br>study          | play area          | discipleship class |              | p.t.o.                  | play area           | art program             |
| ball field              | choir                   | book club            | marriage counsel          |                            |                    | workship class     | common       | sing language club      | ball field          | music program           |
|                         | religious seminar       | internet classes     | choir                     |                            |                    | choir              |              | s.a.t. training         |                     | ohysical education      |
|                         | worship study           | seminars             | bible study               |                            |                    | group lunches      |              | library                 |                     | academic tutors         |
|                         | sex/ed                  | teen art studio      | flu shots                 |                            |                    |                    |              | sports teams            |                     |                         |
|                         | spirit concerts         | movies               | religious<br>conference   |                            |                    |                    |              | marching ban d          |                     |                         |
|                         |                         | musician workshop    |                           |                            |                    |                    |              | theater club            |                     |                         |
|                         |                         | writer workshop      |                           |                            |                    |                    |              | chess club              |                     |                         |
|                         |                         |                      |                           |                            |                    |                    |              | career training         |                     |                         |