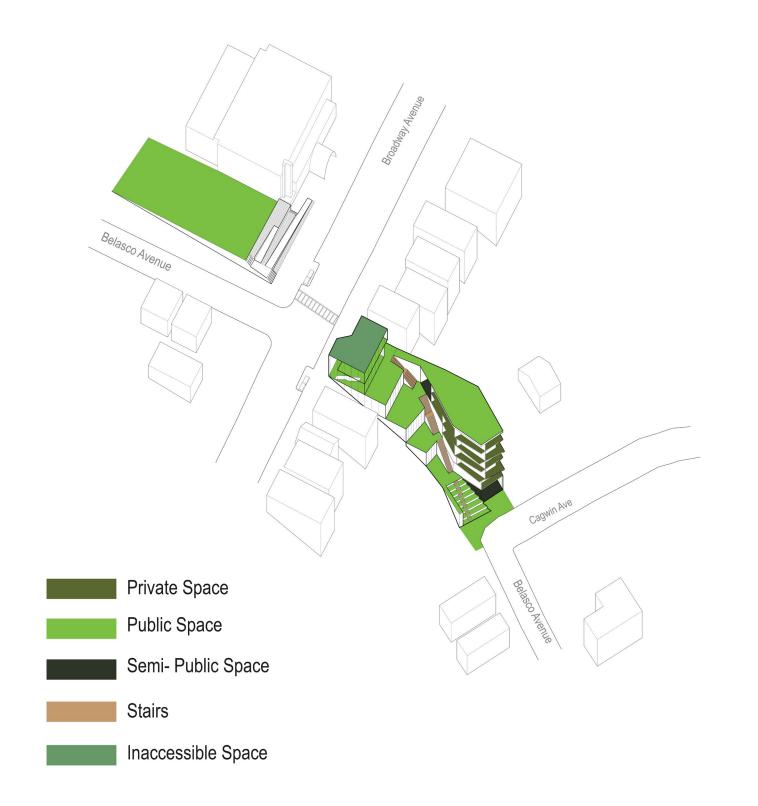

|                     |                         |
|                         |                         | writer workshop      |                           |                            |                    |                    |              | chess club              |                     |                         |
|                         |                         |                      |                           |                            |                    |                    |              | career training         |                     |                         |



open to specific users

#### **PROGRAMS IN PUBLIC SITES**





#### **RESIDENTS INTERVIEWS**

# SYSTEMS ANALYIS











ABANDONED BASKETBALL COURT



















#### **MULTI MODAL TRANSPORTATION**



#### **LEVELS OF PRIVACY**



#### LINES OF SIGHT + VIEWS



## IMPLEMENTATION





Gabian Wall



#### **MATERIAL SELECTION**





#### **FLOOR PLANS**





**↑** N

#### **FLOOR PLANS**



#### **FLOOR PLANS**



#### LONGITUDINAL SECTION











#### NIGHTTIME EXHIBITION



#### ENTRY FROM BELASCO AVENUE



#### **BASKETBALL COURT**



Resident's Parking



Siena School ----

#### **CURRENT SITE ZONE**



Resident's Parking



Siena School ----

#### **SITE ZONE 3 YEARS**



#### SITE ZONE 7 YEARS