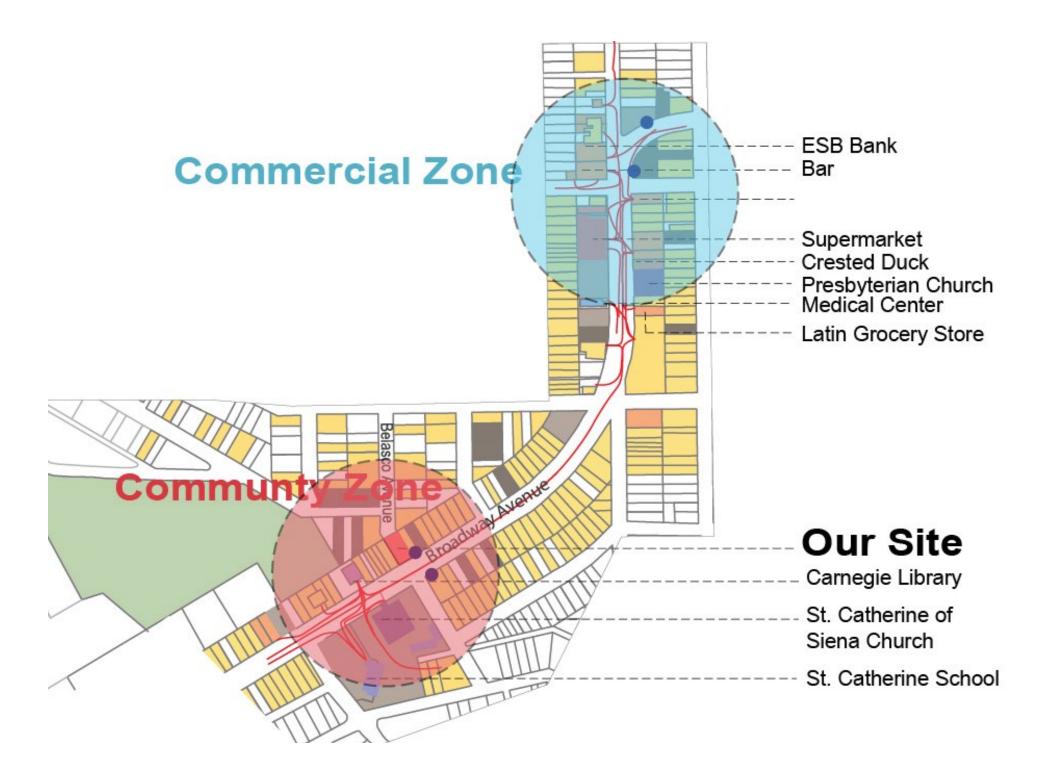

# RECONNECT.



#### ADRIEL DELLER AND DAN RAPOPORT

### **CONTEXTUAL ANALYSIS**

### **SYSTEMS ANALYSIS**

### IMPLEMENTATION



#### **PROJECT OVERVIEW**

### **CONTEXTUAL ANALYSIS**





#### • BEECHVIEW

#### • COMERCIAL CORRIDOR

#### **CULTURAL ZONE**



#### SITE CONDITIONS

#### **PUBLIC TRANSPORT + VACANT LOTS**







#### SITE CONDITIONS



#### **INTERVENTION ZONE**



| Able Long<br>Playground | Prebysrterian<br>Church | Carnegie<br>Library  | Catherine of Siena Church | Siena<br>Church<br>School. | Pauline<br>Parklet | Chruch of<br>God   | Fair<br>Oaks | Brashaer<br>High School | Alton<br>Playground | Beechwood<br>Elementary |
|-------------------------|-------------------------|----------------------|---------------------------|----------------------------|--------------------|--------------------|--------------|-------------------------|---------------------|-------------------------|
| baseball                | daily mass              | defacto youth center | daily mass                | sunday<br>school           |                    |                    |              | after school clubs