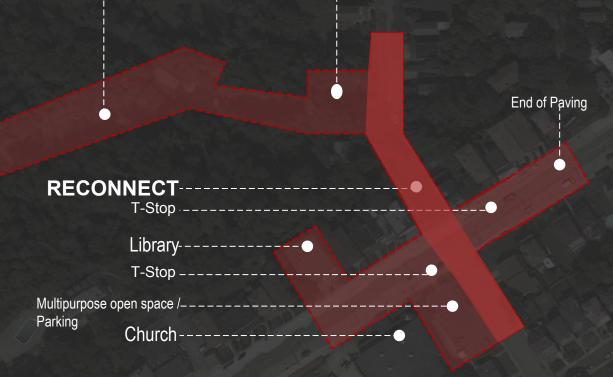

#### **INTERVENTION ZONE**

| Able Long<br>Playground | Prebysrterian<br>Church | Carnegie<br>Library  | Catherine of Siena Church | Siena<br>Church<br>School. | Pauline<br>Parklet | Chruch of<br>God   | Fair<br>Oaks | Brashaer<br>High School | Alton<br>Playground | Beechwood<br>Elementary |
|-------------------------|-------------------------|----------------------|---------------------------|----------------------------|--------------------|--------------------|--------------|-------------------------|---------------------|-------------------------|
| baseball                | daily mass              | defacto youth center | daily mass                | sunday<br>school           |                    |                    |              | after school clubs      | baseball            | sport teams             |
| play area               | bible study             | story time           | religion courses          | religion<br>study          | play area          | discipleship class |              | p.t.o.                  | play area           | art program             |
| ball field              | choir                   | book club            | marriage counsel          |                            |                    | workship class     | common       | sing language club      | ball field          | music program           |
|                         | religious seminar       | internet classes     | choir                     |                            |                    | choir              |              | s.a.t. training         |                     | ohysical education      |
|                         | worship study           | seminars             | bible study               |                            |                    | group lunches      |              | library                 |                     | academic tutors         |
|                         | sex/ed                  | teen art studio      | flu shots                 |                            |                    |                    |              | sports teams            |                     |                         |
|                         | spirit concerts         | movies               | religious<br>conference   |                            |                    |                    |              | marching ban d          |                     |                         |
|                         |                         | musician workshop    |                           |                            |                    |                    |              | theater club            |                     |                         |
|                         |                         | writer workshop      |                           |                            |                    |                    |              | chess club              |                     |                         |
|                         |                         |                      |                           |                            |                    |                    |              | career training         |                     |                         |