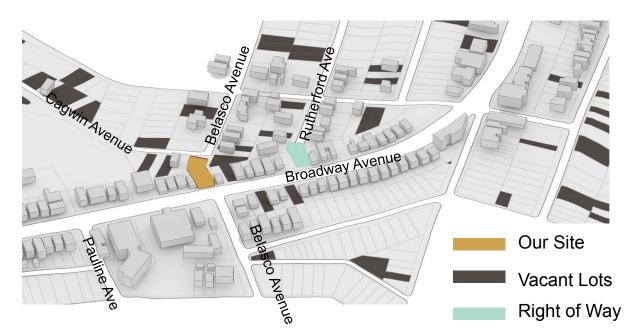

# RECONNECT.



#### ADRIEL DELLER AND DAN RAPOPORT

### **CONTEXTUAL ANALYSIS**

### **SYSTEMS ANALYSIS**

### IMPLEMENTATION



#### **PROJECT OVERVIEW**

### **CONTEXTUAL ANALYSIS**





#### • BEECHVIEW

#### • COMERCIAL CORRIDOR

#### **CULTURAL ZONE**



#### SITE CONDITIONS

#### **PUBLIC TRANSPORT + VACANT LOTS**







#### SITE CONDITIONS



#### **INTERVENTION ZONE**



| Able Long<br>Playground | Prebysrterian<br>Church | Carnegie<br>Library  | Catherine of Siena Church | Siena<br>Church<br>School. | Pauline<br>Parklet | Chruch of<br>God   | Fair<br>Oaks | Brashaer<br>High School | Alton<br>Playground | Beechwood<br>Elementary |
|-------------------------|-------------------------|----------------------|---------------------------|----------------------------|--------------------|--------------------|--------------|-------------------------|---------------------|-------------------------|
| baseball                | daily mass              | defacto youth center | daily mass                | sunday<br>school           |                    |                    |              | after school clubs