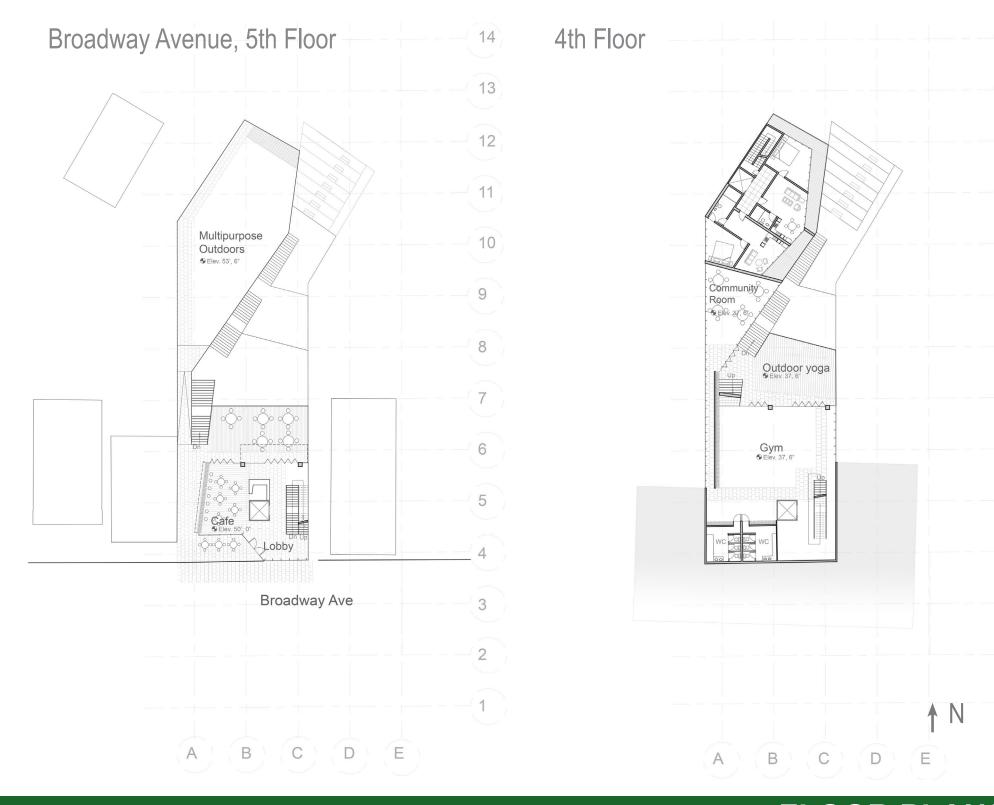

|                           |                            |                    |                    |              | chess club              |                     |                         |
|                         |                         |                      |                           |                            |                    |                    |              | career training         |                     |                         |



open to specific users

#### **PROGRAMS IN PUBLIC SITES**





#### **RESIDENTS INTERVIEWS**

# SYSTEMS ANALYIS











ABANDONED BASKETBALL COURT



















#### **MULTI MODAL TRANSPORTATION**



#### **LEVELS OF PRIVACY**



#### LINES OF SIGHT + VIEWS



## IMPLEMENTATION





Gabian Wall



#### **MATERIAL SELECTION**





#### **FLOOR PLANS**





**↑** N

#### **FLOOR PLANS**



#### **FLOOR PLANS**



#### LONGITUDINAL SECTION











#### NIGHTTIME EXHIBITION



#### ENTRY FROM BELASCO AVENUE



#### **BASKETBALL COURT**



Resident's Parking



Siena School ----

#### **CURRENT SITE ZONE**



Resident's Parking



Siena School ----

#### **SITE ZONE 3 YEARS**



#### SITE ZONE 7 YEARS