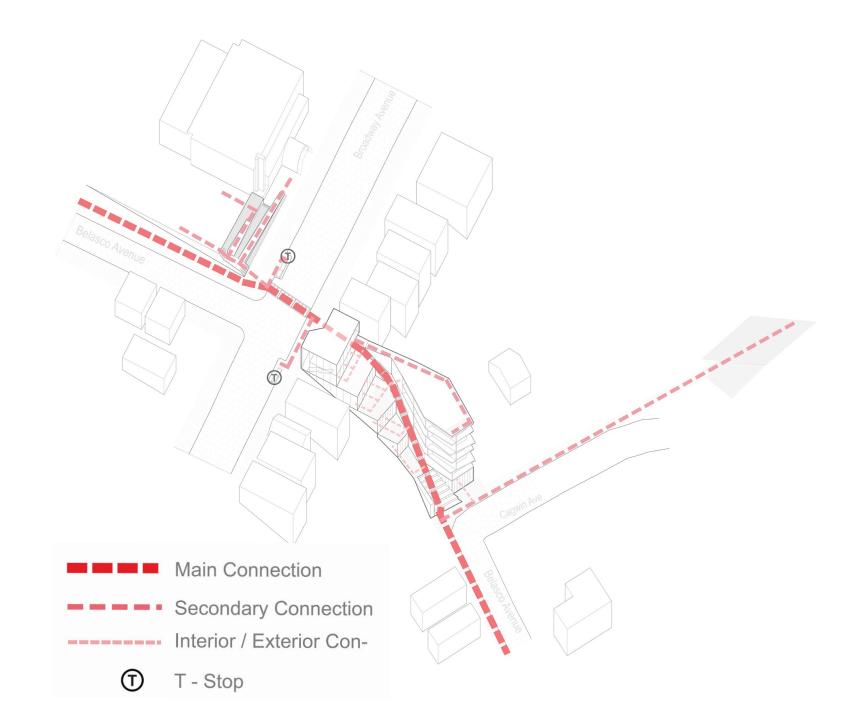

|              | theater club            |                     |                         |
|                         |                         | writer workshop      |                           |                            |                    |                    |              | chess club              |                     |                         |
|                         |                         |                      |                           |                            |                    |                    |              | career training         |                     |                         |



open to specific users

#### **PROGRAMS IN PUBLIC SITES**





#### **RESIDENTS INTERVIEWS**

# SYSTEMS ANALYIS











ABANDONED BASKETBALL COURT



















#### **MULTI MODAL TRANSPORTATION**



#### **LEVELS OF PRIVACY**



#### LINES OF SIGHT + VIEWS



## IMPLEMENTATION





Gabian Wall



#### **MATERIAL SELECTION**





#### **FLOOR PLANS**





**↑** N

#### **FLOOR PLANS**



#### **FLOOR PLANS**



#### LONGITUDINAL SECTION











#### NIGHTTIME EXHIBITION



#### ENTRY FROM BELASCO AVENUE



#### **BASKETBALL COURT**



Resident's Parking



Siena School ----

#### **CURRENT SITE ZONE**



Resident's Parking



Siena School ----

#### **SITE ZONE 3 YEARS**



#### SITE ZONE 7 YEARS