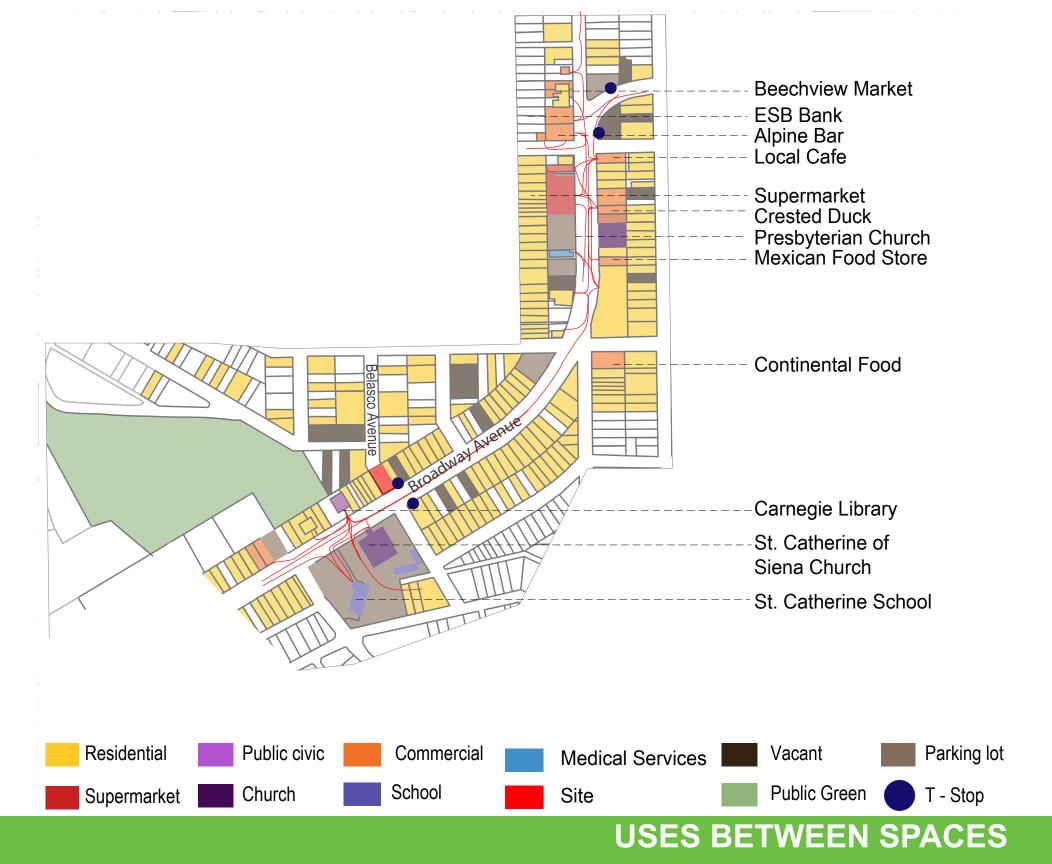

### **CONTEXTUAL ANALYSIS**

#### • BEECHVIEW

#### • COMERCIAL CORRIDOR

#### **CULTURAL ZONE**

#### SITE CONDITIONS

#### **PUBLIC TRANSPORT + VACANT LOTS**

#### **INTERVENTION ZONE**

| Able Long<br>Playground | Prebysrterian<br>Church | Carnegie<br>Library  | Catherine of Siena Church | Siena<br>Church<br>School. | Pauline<br>Parklet | Chruch of<br>God   | Fair<br>Oaks | Brashaer<br>High School | Alton<br>Playground | Beechwood<br>Elementary |
|-------------------------|-------------------------|----------------------|---------------------------|----------------------------|--------------------|--------------------|--------------|-------------------------|---------------------|-------------------------|
| baseball                | daily mass              | defacto youth center | daily mass                | sunday<br>school           |                    |                    |              | after school clubs      | baseball            | sport teams             |
| play area               | bible study             | story time           | religion courses          | religion<br>study          | play area          | discipleship class |              | p.t.o.                  | play area           | art program             |
| ball field              | choir                   | book club            | marriage counsel          |                            |                    | workship class     | common       | sing language club      | ball field          | music program           |
|                         | religious seminar       | internet classes     | choir                     |                            |                    | choir              |              | s.a.t. training         |                     | ohysical education      |
|                         | worship study           | seminars             | bible study               |                            |                    | group lunches      |              | library                 |                     | academic tutors         |
|                         | sex/ed                  | teen art studio      | flu shots                 |                            |                    |                    |              | sports teams            |                     |                         |
|                         | spirit concerts         | movies               | religious<br>conference   |                            |                    |                    |              | marching ban d          |                     |                         |
|                         |                         | musician workshop    |                           |                            |                    |                    |              | theater club            |                     |                         |
|                         |                         | writer workshop      |                           |                            |                    |                    |              | chess club              |                     |                         |
|                         |                         |                      |                           |                            |                    |                    |              | career training         |                     |                         |