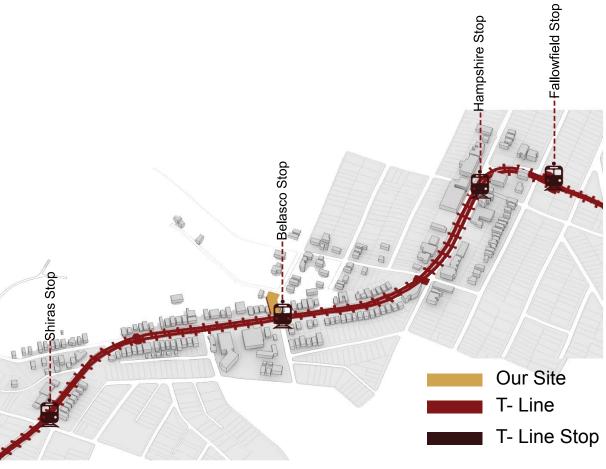

# RECONNECT.



#### ADRIEL DELLER AND DAN RAPOPORT

### **CONTEXTUAL ANALYSIS**

### **SYSTEMS ANALYSIS**

### IMPLEMENTATION



#### **PROJECT OVERVIEW**

### **CONTEXTUAL ANALYSIS**





#### • BEECHVIEW

#### • COMERCIAL CORRIDOR

#### **CULTURAL ZONE**



#### SITE CONDITIONS

#### **PUBLIC TRANSPORT + VACANT LOTS**







#### SITE CONDITIONS



#### **INTERVENTION ZONE**



| Able Long<br>Playground | Prebysrterian<br>Church | Carnegie<br>Library  | Catherine of Siena Church | Siena<br>Church<br>School. | Pauline<br>Parklet | Chruch of<br>God   | Fair<br>Oaks | Brashaer<br>High School | Alton<br>Playground | Beechwood<br>Elementary |
|-------------------------|-------------------------|----------------------|---------------------------|----------------------------|--------------------|--------------------|--------------|-------------------------|---------------------|-------------------------|
| baseball                | daily mass              | defacto youth center | daily mass                | sunday<br>school           |                    |                    |              | after school clubs