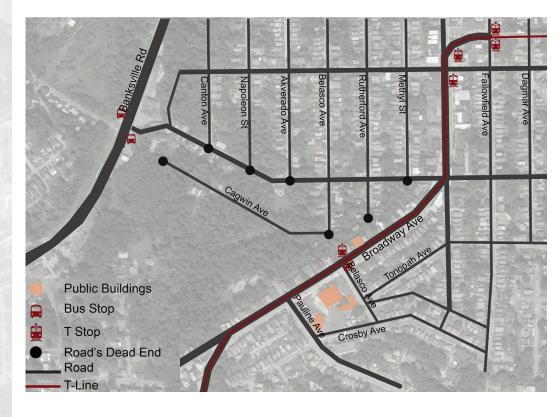

# RECONNECT.



#### ADRIEL DELLER AND DAN RAPOPORT

### **CONTEXTUAL ANALYSIS**

### **SYSTEMS ANALYSIS**

### IMPLEMENTATION



#### **PROJECT OVERVIEW**

### **CONTEXTUAL ANALYSIS**





#### • BEECHVIEW

#### • COMERCIAL CORRIDOR

#### **CULTURAL ZONE**



#### SITE CONDITIONS

#### **PUBLIC TRANSPORT + VACANT LOTS**







#### SITE CONDITIONS



#### **INTERVENTION ZONE**



| Able Long<br>Playground | Prebysrterian<br>Church | Carnegie<br>Library  | Catherine of Siena Church | Siena<br>Church<br>School. | Pauline<br>Parklet | Chruch of<br>God   | Fair<br>Oaks | Brashaer<br>High School | Alton<br>Playground | Beechwood<br>Elementary |
|-------------------------|-------------------------|----------------------|---------------------------|----------------------------|--------------------|--------------------|--------------|-------------------------|---------------------|-------------------------|
| baseball                | daily mass              | defacto youth center | daily mass                | sunday<br>school           |