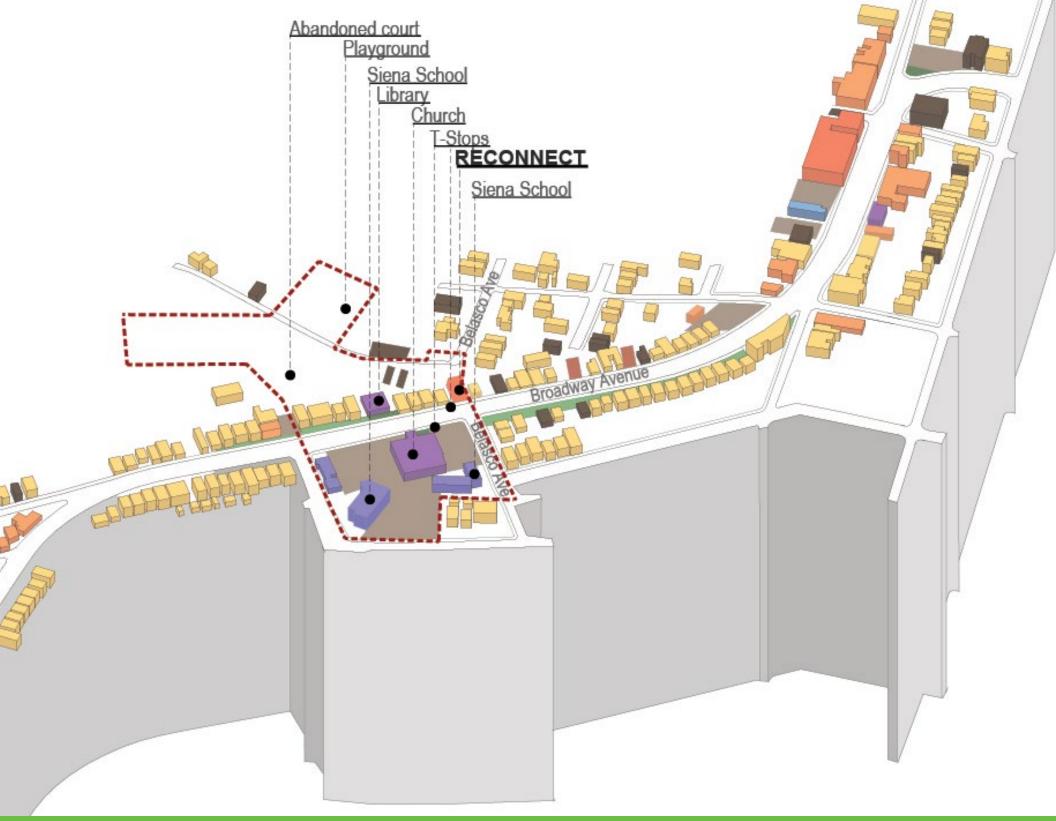

#### **INTERVENTION ZONE**

| Able Long<br>Playground | Prebysrterian<br>Church | Carnegie<br>Library  | Catherine of Siena Church | Siena<br>Church<br>School. | Pauline<br>Parklet | Chruch of<br>God   | Fair<br>Oaks | Brashaer<br>High School | Alton<br>Playground | Beechwood<br>Elementary |
|-------------------------|-------------------------|----------------------|---------------------------|----------------------------|--------------------|--------------------|--------------|-------------------------|---------------------|-------------------------|
| baseball                | daily mass              | defacto youth center | daily mass                | sunday<br>school           |                    |                    |              | after school clubs      | baseball            | sport teams             |
| play area               | bible study             | story time           | religion courses          | religion<br>study          | play area          | discipleship class |              | p.t.o.                  | play area           | art program             |
| ball field              | choir                   | book club            | marriage counsel          |                            |                    | workship class     | common       | sing language club      | ball field          | music program           |
|                         | religious seminar       | internet classes     | choir                     |                            |                    | choir              |              | s.a.t. training         |                     | ohysical education      |
|                         | worship study           | seminars             | bible study               |                            |                    | group lunches      |              | library                 |                     | academic tutors         |
|                         | sex/ed                  | teen art studio      | flu shots                 |                            |                    |                    |              | sports teams            |                     |                         |
|                         | spirit concerts         | movies               | religious<br>conference   |                            |                    |                    |              | marching ban d          |                     |                         |
|                         |                         | musician workshop    |                           |                            |                    |                    |              | theater club            |                     |                         |
|                         |                         | writer workshop      |                           |                            |                    |                    |              | chess club              |                     |                         |
|                         |                         |                      |                           |                            |                    |                    |              | career training         |                     |                         |

# SYSTEMS ANALYIS

ABANDONED BASKETBALL COURT