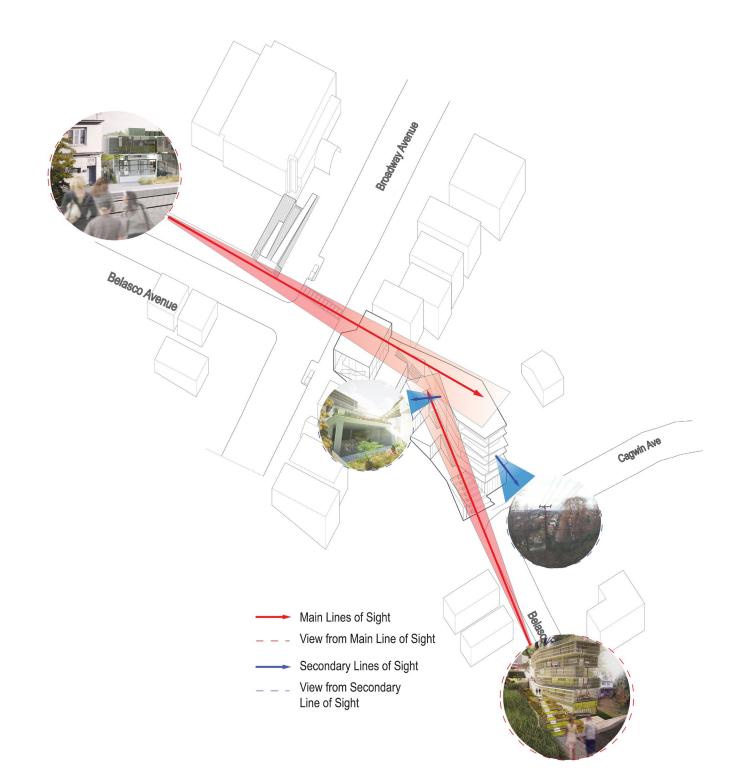

|                         |
|                         |                         | writer workshop      |                           |                            |                    |                    |              | chess club              |                     |                         |
|                         |                         |                      |                           |                            |                    |                    |              | career training         |                     |                         |



open to specific users

#### **PROGRAMS IN PUBLIC SITES**





#### **RESIDENTS INTERVIEWS**

# SYSTEMS ANALYIS











ABANDONED BASKETBALL COURT



















#### **MULTI MODAL TRANSPORTATION**



#### **LEVELS OF PRIVACY**



#### LINES OF SIGHT + VIEWS



## IMPLEMENTATION





Gabian Wall



#### **MATERIAL SELECTION**





#### **FLOOR PLANS**





**↑** N

#### **FLOOR PLANS**



#### **FLOOR PLANS**



#### LONGITUDINAL SECTION











#### NIGHTTIME EXHIBITION



#### ENTRY FROM BELASCO AVENUE



#### **BASKETBALL COURT**



Resident's Parking



Siena School ----

#### **CURRENT SITE ZONE**



Resident's Parking



Siena School ----

#### **SITE ZONE 3 YEARS**



#### SITE ZONE 7 YEARS