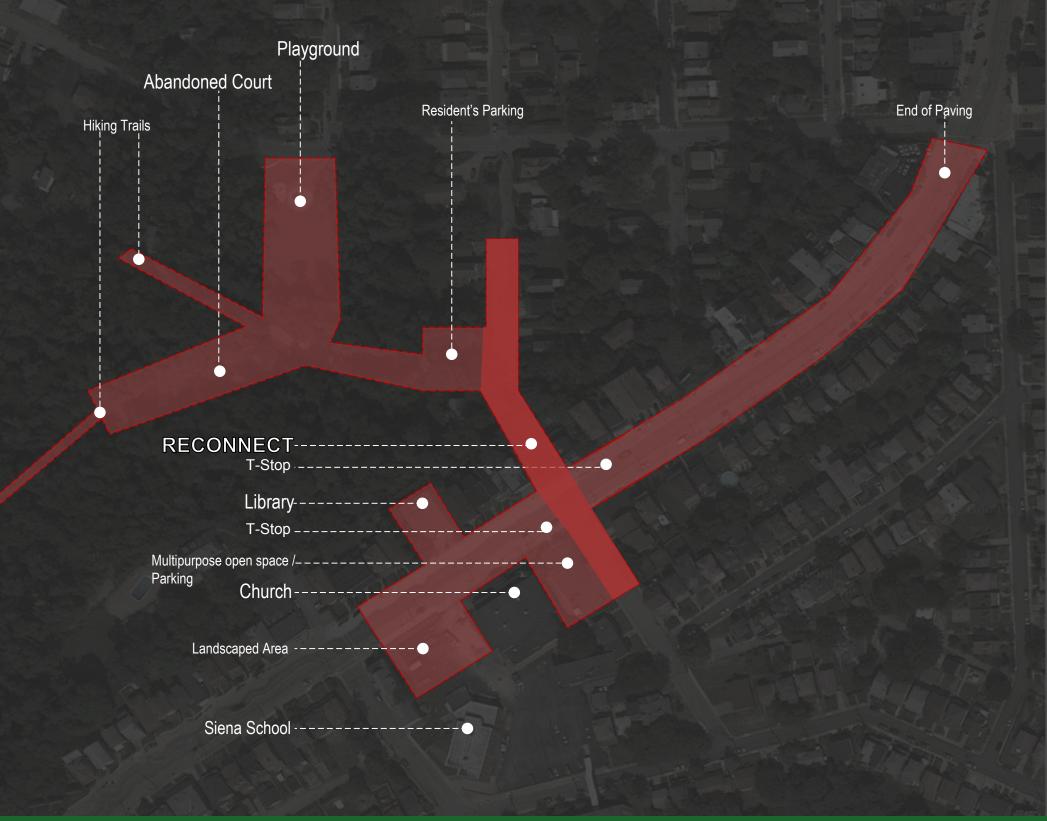

#### **BASKETBALL COURT**

Resident's Parking

Siena School ----

#### **CURRENT SITE ZONE**

Resident's Parking

Siena School ----